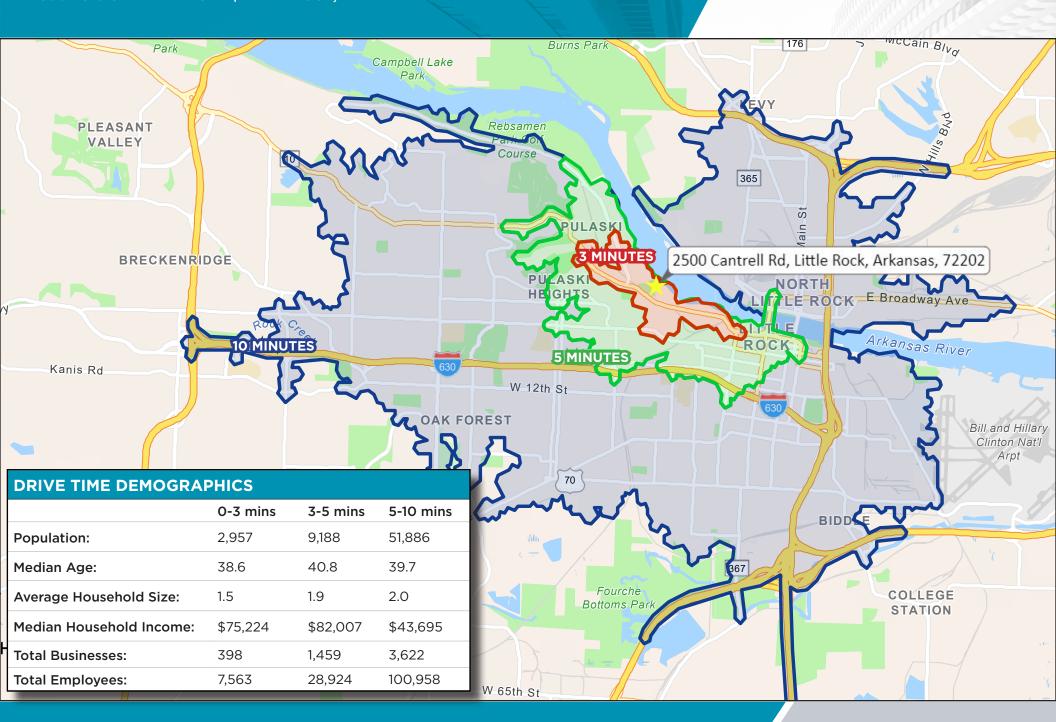

## **DRIVETIME MAP**

2500-2610 CANTRELL ROAD | LITTLE ROCK, AR

6,599

68,949

Average

Household Size

442

Total Businesses

1 MILE RADIUS ESRI BUSINESS ANALYST

7,913

Total Employees

Median Household

Median Age

\$55,831

Median Household

Median Age \$41,047

5.224

3 MILE RADIUS ESRI BUSINESS ANALYST

121.061 Total Employees