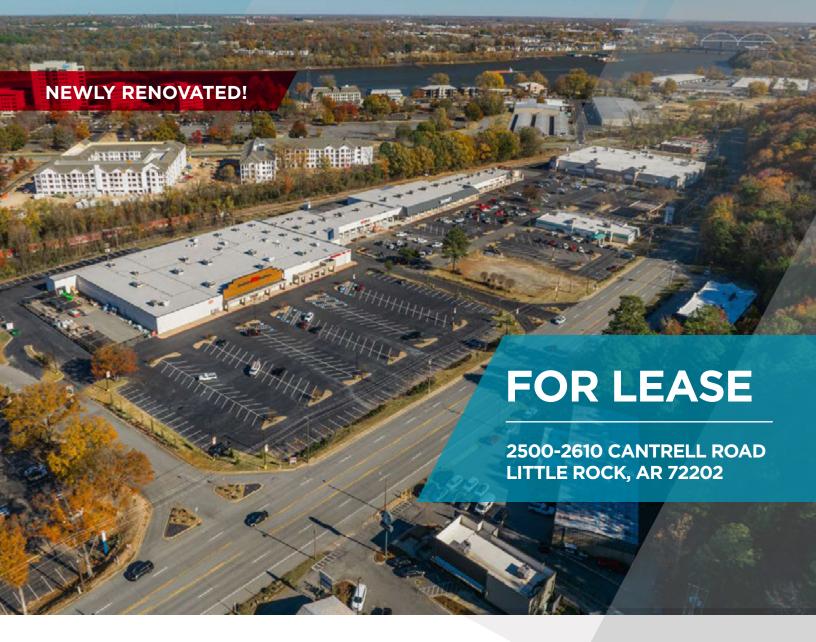

## **RIVERDALE SHOPPING CENTER**

2500-2610 CANTRELL ROAD | LITTLE ROCK, AR

### **Property Features**

As of June 2022, the Riverdale Shopping Center is under new ownership and is newly renovated. These improvements include a new roof, updated building facade, fresh paint, and updated pylon signage. The parking lot has been updated with new landscaping, lighting, overlay, and striping to the parking spots.

The Riverdale Shopping Center is located in the heart of the Riverdale district - a unique, scenic, fast-growing district offering many restuarants, fitness clubs, single and multi-family living, plus a variety of businesses and services. This is the largest retail center within a 5 mile radius with similar retail tenancy.