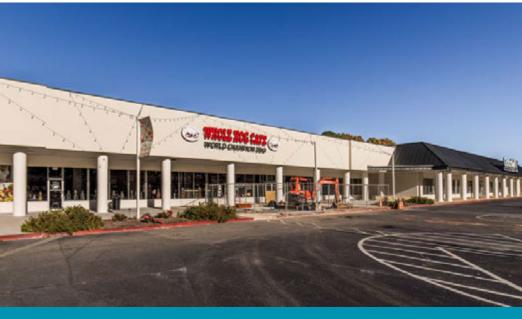

# RIVERDALE SHOPPING CENTER

1,580 - 65,000 SF±

FOR MORE INFORMATION PLEASE CONTACT:

JASON PARKER, SIOR

501 680 0321

jparker@sagepartners.com

**ROSE KLINE** 

817 965 1225

rkline@sagepartners.com

**501 716 5511 sagepartners.com** 

## **RIVERDALE SHOPPING CENTER**

2500-2610 CANTRELL ROAD | LITTLE ROCK, AR





## 0.6± ACRE LOT BTS OUTPARCEL

2500-2610 CANTRELL ROAD | LITTLE ROCK, AR





# ADDITIONAL PHOTOS 2500-2610 CANTRELL ROAD | LITTLE ROCK, AR











#### RIVERDALE SHOPPING CENTER

2500-2610 CANTRELL ROAD | LITTLE ROCK, AR



### **Property Features**

As of June 2022, the Riverdale Shopping Center is under new ownership and is newly renovated. These improvements include a new roof, updated building facade, fresh paint, and updated pylon signage. The parking lot has been updated with new landscaping, lighting, overlay, and striping to the parking spots.

The Riverdale Shopping Center is located in the heart of the Riverdale district - a unique, scenic, fast-growing district offering many restuarants, fitness clubs, single and multi-family living, plus a variety of businesses and services. This is the largest retail center within a 5 mile radius with similar retail tenancy.

| Shopping Center Size: | 215,625 SF