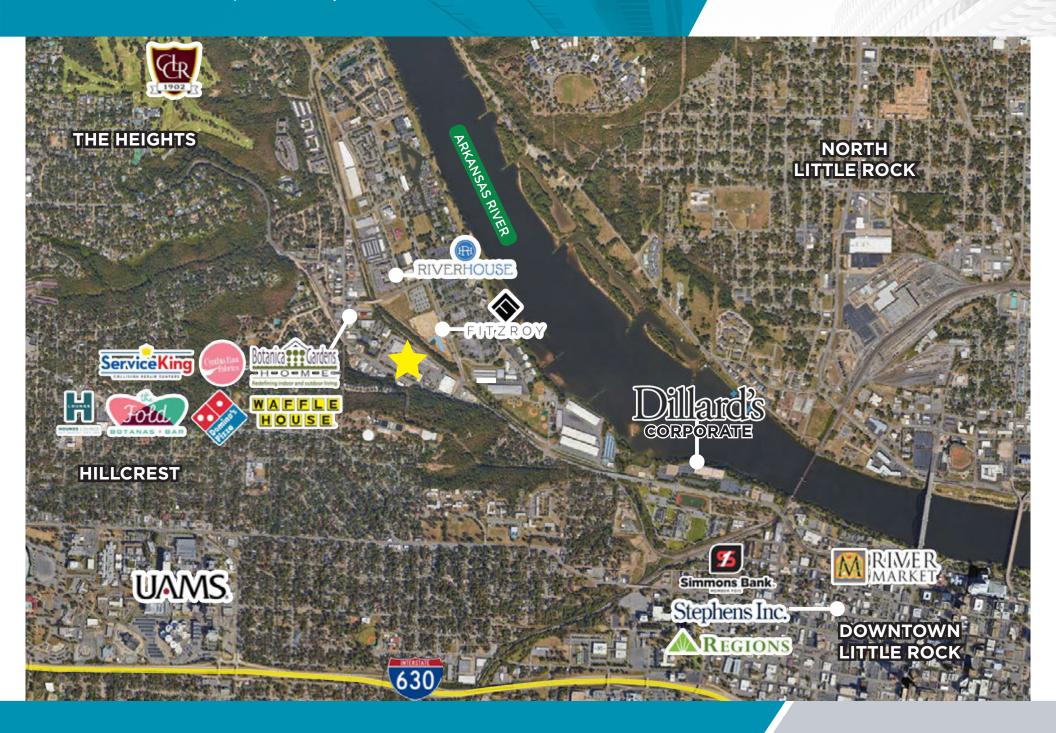

cres                                                          |
| Parking:              | 505 parking spots                                                    |
| Major Tenants:        | Ace Hardware, Riverdale 10 Cinema,<br>Tuesday Morning, and Whole Hog |
| Year Built:           | 1983-1984                                                            |
| Lease Rate:           | Negotiable                                                           |



6,599

68,949

Average

Household Size

442

Total Businesses

1 MILE RADIUS ESRI BUSINESS ANALYST

7,913

Total Employees

Median Household

Median Age

\$55,831

Median Household

Median Age \$41,047

5.224

3 MILE RADIUS ESRI BUSINESS ANALYST

121.061 Total Employees



## **DRIVETIME MAP**

2500-2610 CANTRELL ROAD | LITTLE ROCK, AR