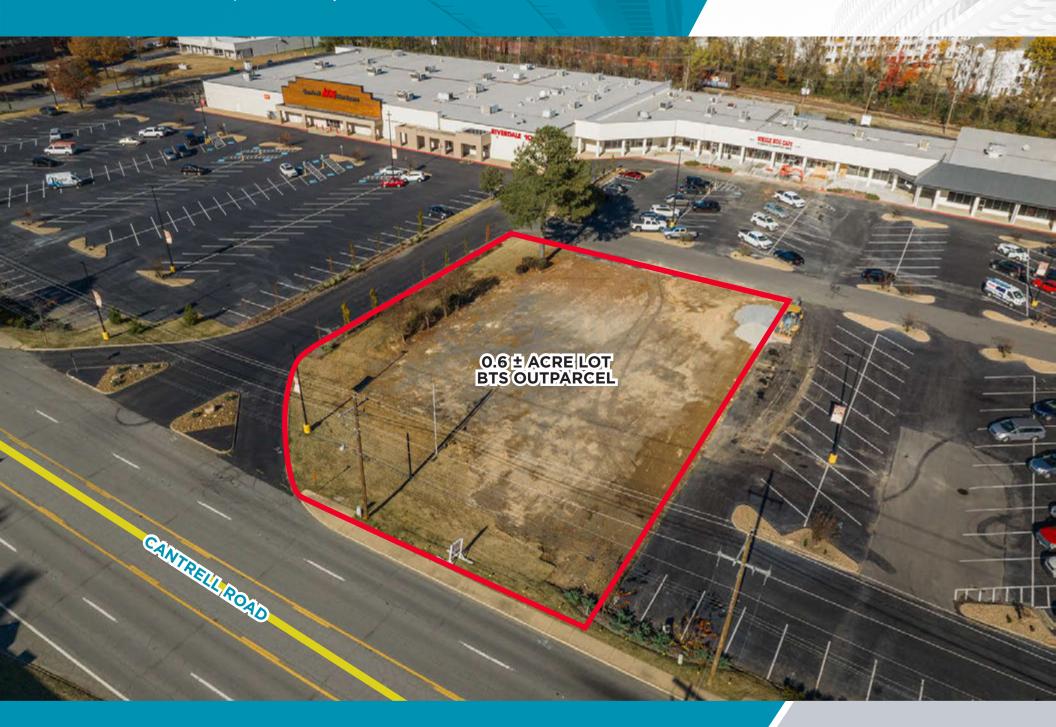

# RIVERDALE SHOPPING CENTER

1,580 - 65,000 SF±

FOR MORE INFORMATION PLEASE CONTACT:

JASON PARKER, SIOR

501 680 0321

jparker@sagepartners.com

**ROSE KLINE** 

817 965 1225

rkline@sagepartners.com

**501 716 5511 sagepartners.com** 

## **RIVERDALE SHOPPING CENTER**

2500-2610 CANTRELL ROAD | LITTLE ROCK, AR





## 0.6± ACRE LOT BTS OUTPARCEL

2500-2610 CANTRELL ROAD | LITTLE ROCK, AR





# ADDITIONAL PHOTOS 2500-2610 CANTRELL ROAD | LITTLE ROCK, AR











#### RIVERDALE SHOPPING CENTER

2500-2610 CANTRELL ROAD | LITTLE ROCK, AR



### **Property Features**

As of June 2022, the Riverdale Shopping Center is under new ownership and is newly renovated. These improvements include a new roof, updated building facade, fresh paint, and updated pylon signage. The parking lot has been updated with new landscaping, lighting, overlay, and striping to the parking spots.

The Riverdale Shopping Center is located in the heart of the Riverdale district - a unique, scenic, fast-growing district offering many restuarants, fitness clubs, single and multi-family living, plus a variety of businesses and services. This is the largest retail center within a 5 mile radius with similar reta