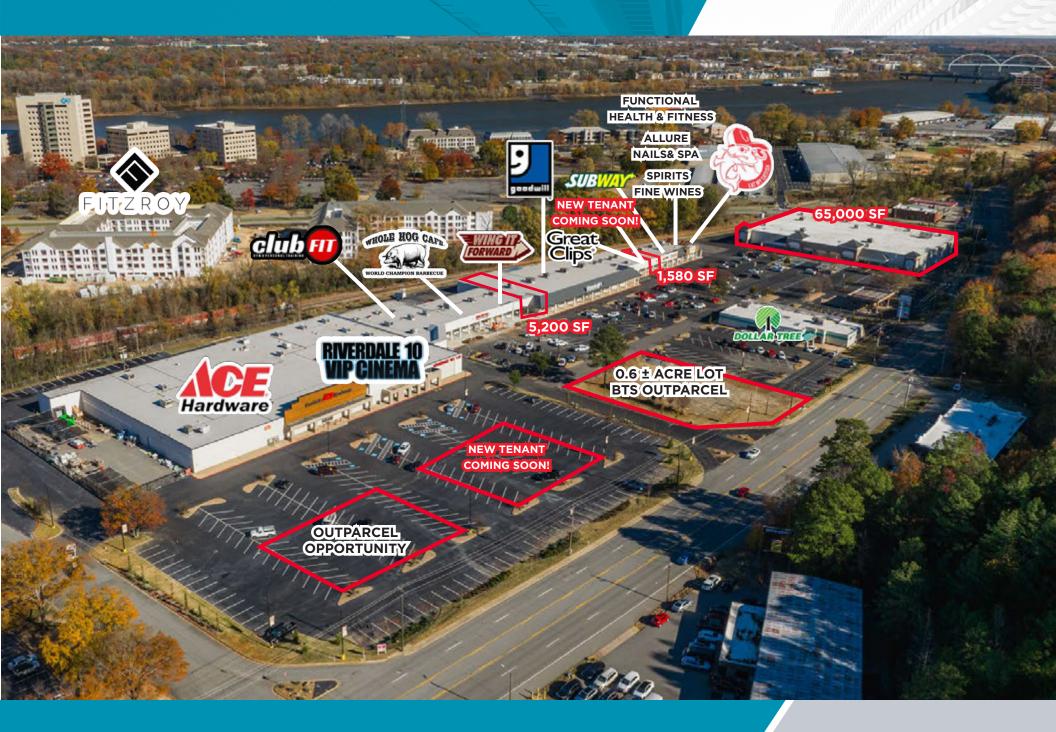

#### RIVERDALE SHOPPING CENTER

2500-2610 CANTRELL ROAD | LITTLE ROCK, AR

| Shopping Center Size: | 215,625 SF                                                           |
|-----------------------|----------------------------------------------------------------------|
| Space Available:      | 1,580 - 65,000 SF                                                    |
| Acreage:              | 17.60 acres                                                          |
| Parking:              | 505 parking spots                                                    |
| Major Tenants:        | Ace Hardware, Riverdale 10 Cinema,<br>Tuesday Morning, and Whole Hog |
| Year Built:           | 1983-1984                                                            |
| Lease Rate:           | Negotiable                                                           |