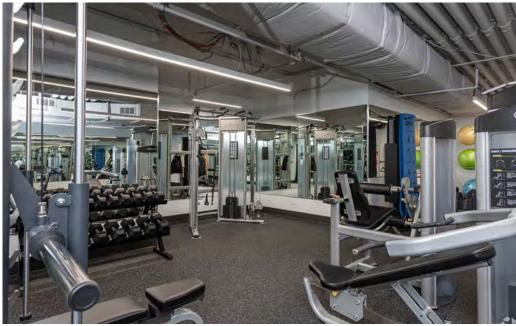

## PROPERTY HIGHLIGHTS

- Class A office space in Downtown Bentonville
- Spaces available ranging from 1,467 12,887 SF
- \$28.50/SF MG
- On-site fitness center, loading dock, climate controlled storage
- 2 loading docks; 1 drive-in door and service elevator
- Renovations and updated amenities coming soon
- 1 mile from the new Walmart Headquarters
- Close proximity to Razorback Greenway, Osage Park, and 8th Street Gateway Park
- Easy access to I-49 via SW 8th St

## PROPERTY PHOTOS 609 SW 8TH ST | BENTONVILLE, AR 72703