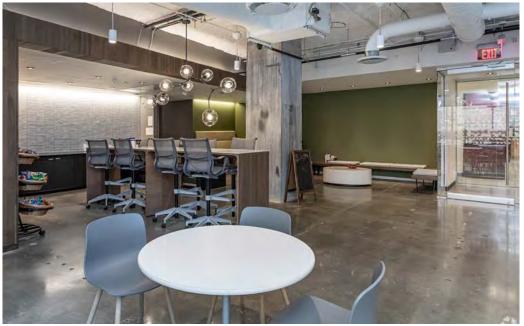

ce in Downtown Bentonville
- Spaces available ranging from 1,467 12,887 SF
- \$28.50/SF MG
- On-site fitness center, loading dock, climate controlled storage
- 2 loading docks; 1 drive-in door and service elevator
- Renovations and updated amenities coming soon
- 1 mile from the new Walmart Headquarters
- Close proximity to Razorback Greenway, Osage Park, and 8th Street Gateway Park
- Easy access to I-49 via SW 8th St

# FOR MORE INFORMATION PLEASE CONTACT:

#### **STEPHANIE FARMER**

479 845 3022 sfarmer@sagepartners.com

#### **MARSHALL SAVIERS**

479 845 3042 mtsaviers@sagepartners.com

#### **ETHAN FOWLER**

501 590 6544 efowler@sagepartners.com

479 845 3000

<sup>\*</sup>information deemed reliable but not guaranteed

## PROPERTY PHOTOS 609 SW 8TH ST | BENTONVILLE, AR 72703