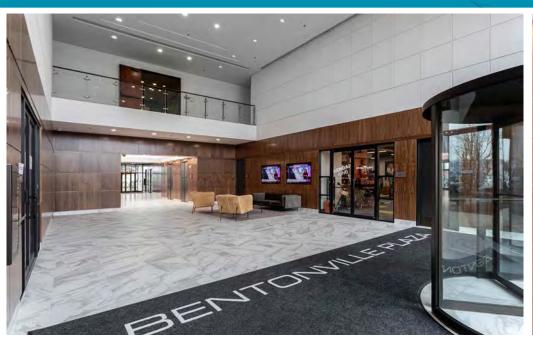

ce space in Downtown Bentonville
- Spaces available ranging from 1,467 12,887 SF
- \$28.50/SF MG
- On-site fitness center, loading dock, climate controlled storage
- 2 loading docks; 1 drive-in door and service elevator
- Renovations and updated amenities coming soon
- 1 mile from the new Walmart Headquarters
- Close proximity to Razorback Greenway, Osage Park, and 8th Street Gateway Park
- Easy access to I-49 via SW 8th St

# FOR MORE INFORMATION PLEASE CONTACT:

#### **STEPHANIE FARMER**

479 845 3022 sfarmer@sagepartners.com

#### **MARSHALL SAVIERS**

479 845 3042 mtsaviers@sagepartners.com

#### **ETHAN FOWLER**

501 590 6544 efowler@sagepartners.com

479 845 3000

<sup>\*</sup>information deemed reliable but not guaranteed

## PROPERTY PHOTOS 609 SW 8TH ST | BENTONVILLE, AR 72703