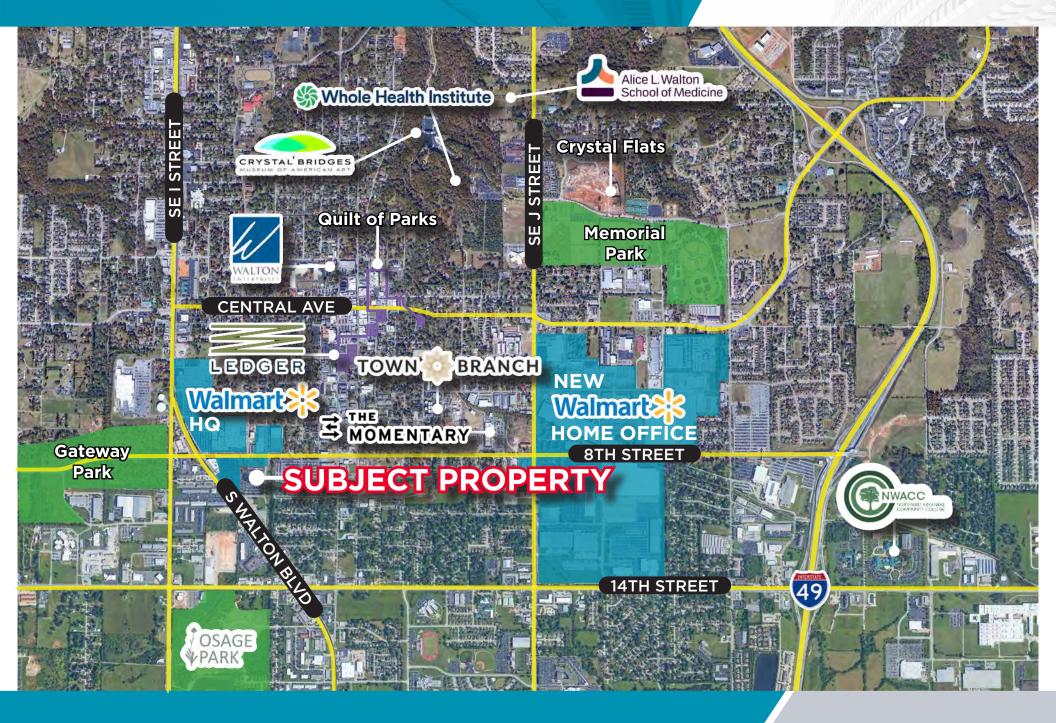

### Bentonville Plaza

609 SW 8th St | Bentonville, AR 72703

## PROPERTY HIGHLIGHTS

- Class A office space in Downtown Bentonville
- Spaces available ranging from 1,467 12,887 SF
- \$28.50/SF MG
- On-site fitness center, loading dock, climate controlled storage
- 2 loading docks; 1 drive-in door and service elevator
- Renovations and updated amenities coming soon
- 1 mile from the new Walmart Headquarters
- Close proximity to Razorback Greenway, Osage Park, and 8th Street Gateway Park
- Easy access to I-49 via SW 8th St