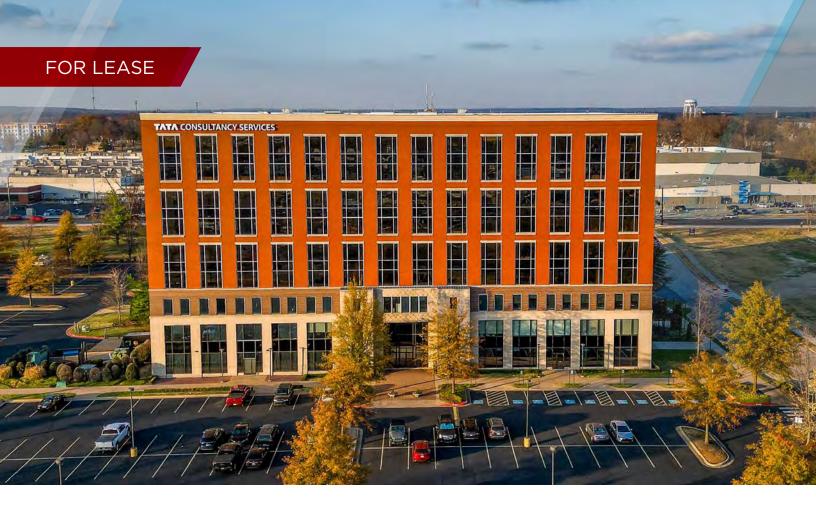

### Bentonville Plaza

609 SW 8th St | Bentonville, AR 72703

## PROPERTY HIGHLIGHTS

- Class A office space in Downtown Bentonville
- Spaces available ranging from 1,467 12,887 SF
- \$28.50/SF MG
- On-site fitness center, loading dock, climate controlled storage
- 2 loading docks; 1 drive-in door and service elevator
- Renovations and updated amenities coming soon
- 1 mile from the new Walmart Headquarters
- Close proximity to Razorback Greenway, Osage Park, and 8th Street Gateway Park
- Easy access to I-49 via SW 8th St